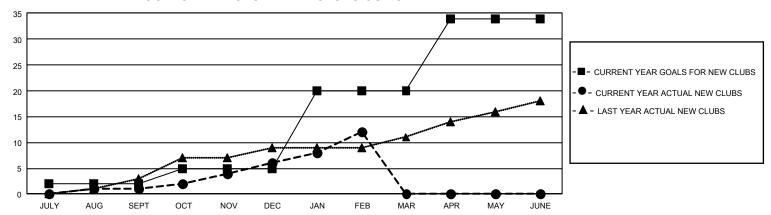

## GOALS AND ACTUAL NEW CLUBS CUMULATIVE

## GMT Constitutional Area 4, Group E

REPORT DOES NOT INCLUDE CLUBS IN UNDISTRICTED AREAS.

|               |                       |           |               | , <del>-</del> |  |
|---------------|-----------------------|-----------|---------------|----------------|--|
|               | Cluk                  | os        |               |                |  |
|               | RESULTS FOR 2021-2022 |           |               |                |  |
| QUARTER       | NEW CLUB GOAL         | NEW CLUBS | DROPPED CLUBS | QUARTER MEMBER |  |
| JULY/AUG/SEPT | 6                     | 1         | 18            | JULY/AUG/SEPT  |  |
| OCT/NOV/DEC   | 9                     | 5         | 4             | OCT/NOV/DEC    |  |
| JAN/FEB/MAR   | 45                    | 6         | 6             | JAN/FEB/MAR    |  |
| APR/MAY/JUNE  | 42                    | 0         | 0             | APR/MAY/JUNE   |  |
|               |                       |           |               |                |  |