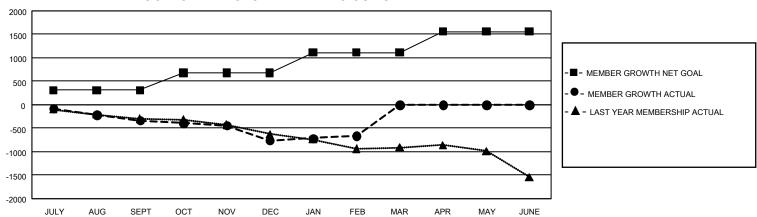

## GOALS AND ACTUAL MEMBERS CUMULATIVE

| DROPPED CLUBS: 28       |              | 592 CLUBS OF 1,575 ADDED 1<br>OR MORE NEW MEMBERS | GENDER DISTRIBUTION       |                 |
|-------------------------|--------------|---------------------------------------------------|---------------------------|-----------------|
|                         |              |                                                   | MALE                      | 24,726 (75.21%) |
|                         |              |                                                   | FEMALE                    | 8,148 (24.79%)  |
| DROPPED MEMBERS         |              |                                                   | NON BINARY                | 0 (0.00%)       |
| DECEASED                | 250          |                                                   | PREFER NOT TO ANSWER      | 0 (0.00%)       |
| CLUB CANCELLED<br>OTHER | 140<br>1,799 | CLICK HERE FOR                                    | TOTAL FAMILY UNIT MEMBERS | s 1,410         |
| TOTAL                   | 2,189        | CUMULATIVE MEMBERSHIP DATA                        | FAMILY MEMBERS PAYING HA  | LF DUES 714     |

| Members               |                           |                         |                                              |  |  |  |  |  |
|-----------------------|---------------------------|-------------------------|----------------------------------------------|--|--|--|--|--|
| RESULTS FOR 2021-2022 |                           |                         |                                              |  |  |  |  |  |
| QUARTER M             | IEMBER GROWTH NET<br>GOAL | MEMBER GROWTH<br>ACTUAL | DROPPED MEMBERS ACTUAL (including transfers) |  |  |  |  |  |
| JULY/AUG/SEP          | T 309                     | 448                     | 693                                          |  |  |  |  |  |
| OCT/NOV/DEC           | 367                       | 749                     | 1,022                                        |  |  |  |  |  |
| JAN/FEB/MAR           | 437                       | 652                     | 475                                          |  |  |  |  |  |
| APR/MAY/JUNE          | 450                       | 0                       | 0                                            |  |  |  |  |  |